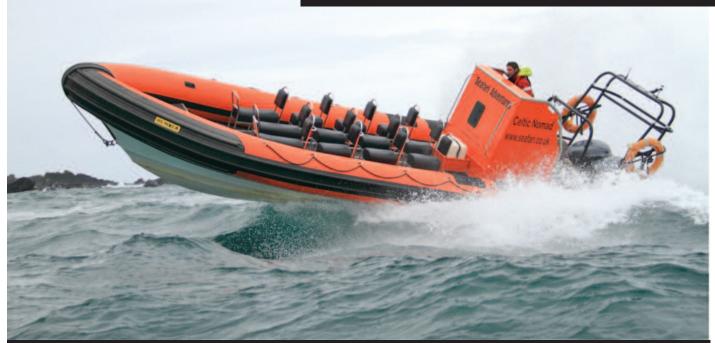

## 10m Open RIB – Celtic Explorer

## **Vessel Specification**

| Built:           | Humber/Quinquari                                               |
|------------------|----------------------------------------------------------------|
| Year:            | 2013                                                           |
| LOA:             | 10m                                                            |
| Beam:            | 3.4m                                                           |
| Passengers:      | 12                                                             |
| Engines:         | Twin 300Hp Yamaha                                              |
| Speed:           | Cruise – 28kts, WOT 50kts plus                                 |
| Licence:         | MCA Cat 3R (20 miles offshore daytime, 3 miles offshore night) |
| Seating:         | Jockey seats                                                   |
| Fuel:            | Petrol                                                         |
| Deckload:        | 2 tons                                                         |
| Special Features | : Removable seating                                            |