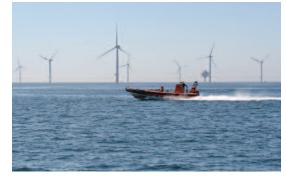

## 10m Open RIB – Celtic Explorer

## **Vessel Specification**

| Built:           | Humber/Quinquari                                               |
|------------------|----------------------------------------------------------------|
| Year:            | 2013                                                           |
| LOA:             | 10m                                                            |
| Beam:            | 3.4m                                                           |
| Passengers:      | 12                                                             |
| Engines:         | Twin 300Hp Yamaha                                              |
| Speed:           | Cruise – 28kts, WOT 50kts plus                                 |
| Licence:         | MCA Cat 3R (20 miles offshore daytime, 3 miles offshore night) |
| Seating:         | Jockey seats                                                   |
| Fuel:            | Petrol                                                         |
| Deckload:        | 2 tons                                                         |
| Special Features | : Removable seating                                            |